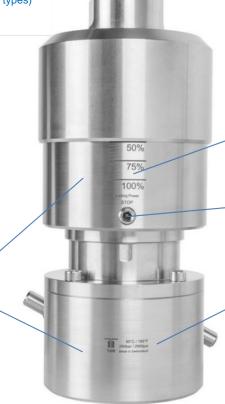

MOSMATIC TANK CLEANER

100% made of stainless steel

Hydro-Driven (no motor required) with infinitely speed control through magnetic break

Protection ring for rotating head (included)

Ø7mm Loop for safety cable

1/2 BSPP female inlet

## 2 Versions available:

- 15-50l/min > Part No. 101.122
- 50-100l/min > Part No. 101.172
- weight: 6.8kg

Screws for protection ring

2x spare inlets to add more nozzles (drive angle: 20°)

## 2x stabilizer nozzle housings included

- drive angle: 45°
- with adapters also possible to use other nozzle types)
- order EG nozzles separately (wear item)

Magnet break % scale

(refer to technical documentation on how to set it for your pump)

Loosen this screw to adjust rotation speed

## Rated to:

- 200bar / 2900psi
- 85° C
- Main axle: max 60RPM
- Rotating head: max. 120RPM
- pH 3-12

Seal System: 9mm Carbide Face Seals (wear item / recommend to change every 200hrs)