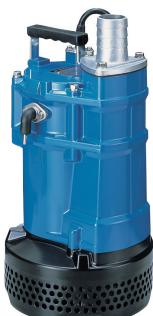

# **KTVE 415 V AUTOMATIC DRAINAGE PUMP WITH ELECTRODE CONTROL DEVICE**

#### **TSURUMI PUMP** BUILT FOR WORK<sup>®</sup>

The KTVE-series is a submersible three-phase automatic portable drainage pump. An innovative electrode-type relay unit built into the pump automatically starts and stops the pump to eliminate dry-running. The top discharge side flow design assures efficient motor cooling even when it operates with its motor exposed to air. The slim design allows the pump into confined spaces and can be used for pumping liquid found in ordinary construction and foundation works.

#### **FEATURES**

- Automatic operation by way of innovated type relay starts and stops the pump providing 40% reduction in power consumption.
- Anti wicking cable offers maximum protection against water penetrating through the cable entry should the cable be damaged extending the life of your pump.
- Thermal motor protector
- Dual mechanical seals with silcon carbide face provides 5 times higher corrossion wear and heat resistance than tungsten carbide.
- Tsurumi original design oil lifter prolonging seal life
- Designed lighter for portability, yet can be used in pumping slurry due to its ductile cast iron semi-vortex impeller allowing pump to pass solids to 8.5 mm

#### SPECIFICATIONS

- Maximum Flow: 425 L/min
- Max Head: 20 m
- Motor Type: 415 V 1.5 kW
- Discharge Bore: 2"
- Starting Method: D.O.L
- Weight: 22 kg
- Cable Length: 8 m
- Dimensions: 240 mm L x 240 mm W x 462 mm H