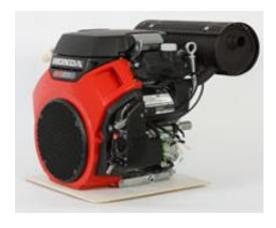

## VHLA1

- V Muffler
- H High Mount
- L Left hand (facing shaft)
- A Vendor = USA
- 1 Variation No. may alter due to specification change

### **High Mount - Left**

Left hand discharge from PTO (shaft) side