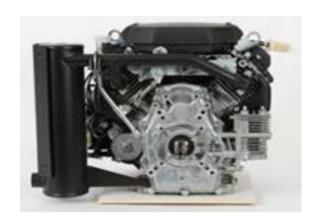

# VTRA1

- V Muffler
- T Top Mount
- R Right hand (facing shaft)
- A Vendor = Australia
- Variation No. may alter due to specification change

## **Top Mount - Right**

Right hand discharge from PTO (shaft) side