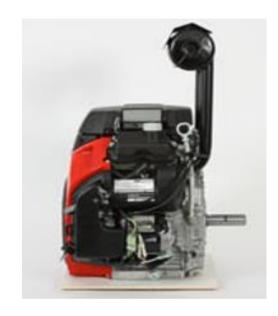

# VTRA1

- V Muffler
- T Top Mount
- R Right hand (facing shaft)
- A Vendor = Australia
- Variation No. may alter due to specification change

## **Top Mount - Right**

Right hand discharge from PTO (shaft) side