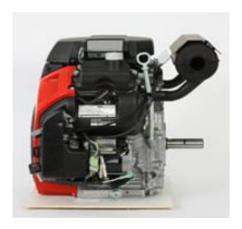

## VHRA1

### **High Mount - Right**

Right hand discharge from PTO (shaft) side

- V Muffler
- H High Mount
- R Right hand (facing shaft)
- A Vendor = USA
- 1 Variation No. may alter due to specification change