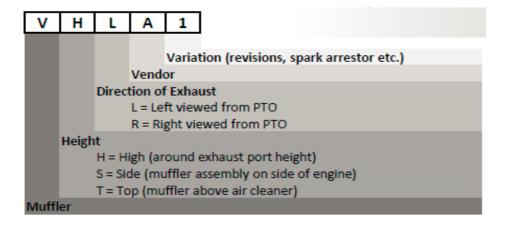

#### **Muffler Decoder**

## VHRA1

### **High Mount - Right**

Right hand discharge from PTO (shaft) side

- V Muffler
- H High Mount
- R Right hand (facing shaft)
- A Vendor = USA
- 1 Variation No. may alter due to specification change

## VHLA1

- V Muffler
- H High Mount
- L Left hand (facing shaft)
- A Vendor = USA
- 1 Variation No. may alter due to specification change

### **High Mount - Left**

Left hand discharge from PTO (shaft) side