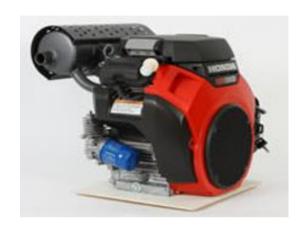

# VTRA1

- V Muffler
- T Top Mount
- R Right hand (facing shaft)
- A Vendor = Australia
- Variation No. may alter due to specification change

## **Top Mount - Right**

Right hand discharge from PTO (shaft) side