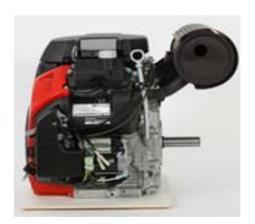

## VHRA1

### **High Mount - Right**

Right hand discharge from PTO (shaft) side

- V Muffler
- H High Mount
- R Right hand (facing shaft)
- A Vendor = USA
- 1 Variation No. may alter due to specification change