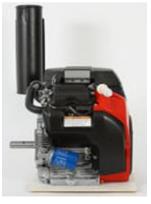

# VSLA1

- V Muffler
- S Side Mount
- L Left hand (facing shaft)
- A Vendor = Australia
- 1 Variation No. may alter due to specification change

### **Side Mount - Left**

Left hand discharge from PTO (shaft) side "available via fwd order only"

\*Sample of alternative mount configuration

\*Brackets not available via Honda