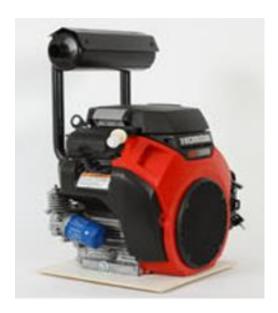

## VHRA1

### **High Mount - Right**

Right hand discharge from PTO (shaft) side

- V Muffler
- H High Mount
- R Right hand (facing shaft)
- A Vendor = USA
- 1 Variation No. may alter due to specification change