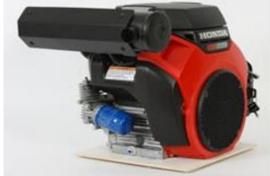

## VHLC1

- V Muffler
- H High Mount
- L Left hand (facing shaft)
- C Vendor = Australia
- Variation No. may alter due to specification change

## **High Mount - Left**

Left hand discharge from PTO (shaft) side