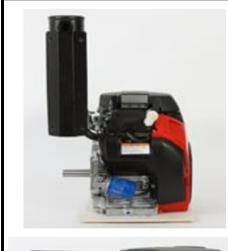

## VHLA1

- V Muffler
- H High Mount
- L Left hand (facing shaft)
- A Vendor = USA
- 1 Variation No. may alter due to specification change

### **High Mount - Left**

Left hand discharge from PTO (shaft) side