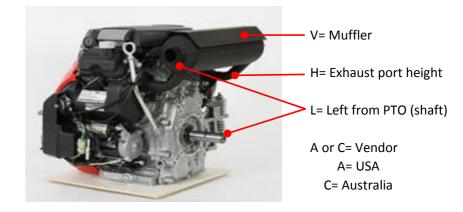

## VHLA1

- V Muffler
- H High Mount
- L Left hand (facing shaft)
- A Vendor = USA
- 1 Variation No. may alter due to specification change

### **High Mount - Left**

Left hand discharge from PTO (shaft) side