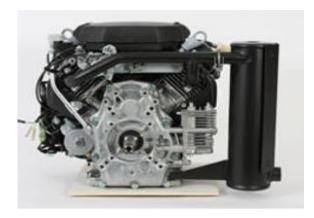

# VTRA1

- V Muffler
- T Top Mount
- R Right hand (facing shaft)
- A Vendor = Australia
- Variation No. may alter due to specification change

## **Top Mount - Right**

Right hand discharge from PTO (shaft) side