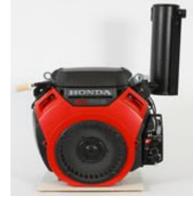

## VHLA1

- V Muffler
- H High Mount
- L Left hand (facing shaft)
- A Vendor = USA
- 1 Variation No. may alter due to specification change

### **High Mount - Left**

Left hand discharge from PTO (shaft) side