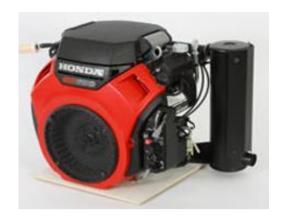

# VSLA1

- V Muffler
- S Side Mount
- L Left hand (facing shaft)
- A Vendor = Australia
- 1 Variation No. may alter due to specification change

### **Side Mount - Left**

Left hand discharge from PTO (shaft) side "available via fwd order only"

\*Sample of alternative mount configuration

\*Brackets not available via Honda