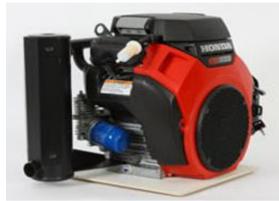

## VHRA1

### **High Mount - Right**

Right hand discharge from PTO (shaft) side

- V Muffler
- H High Mount
- R Right hand (facing shaft)
- A Vendor = USA
- 1 Variation No. may alter due to specification change