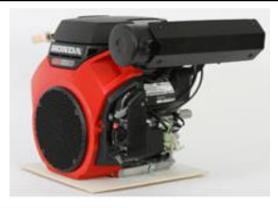

## VHRA1

### **High Mount - Right**

Right hand discharge from PTO (shaft) side

- V Muffler
- H High Mount
- R Right hand (facing shaft)
- A Vendor = USA
- 1 Variation No. may alter due to specification change