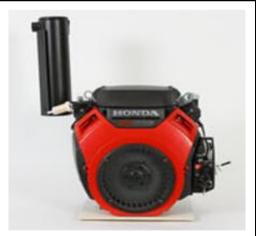

# VHRC1

- V Muffler
- H High Mount
- R Right hand (facing shaft)
- C Vendor = Australia
- 1 Variation No. may alter due to specification change

### **High Mount - Right**

Right hand discharge from PTO (shaft) side