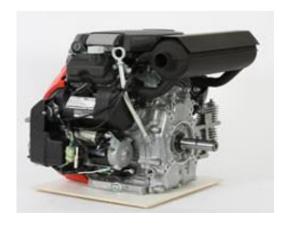

## VHLA1

- V Muffler
- H High Mount
- L Left hand (facing shaft)
- A Vendor = USA
- 1 Variation No. may alter due to specification change

### **High Mount - Left**

Left hand discharge from PTO (shaft) side