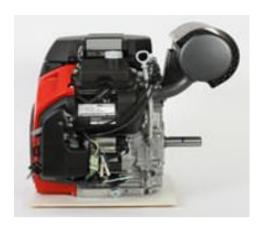

# VHRC1

- V Muffler
- H High Mount
- R Right hand (facing shaft)
- C Vendor = Australia
- 1 Variation No. may alter due to specification change

### **High Mount - Right**

Right hand discharge from PTO (shaft) side