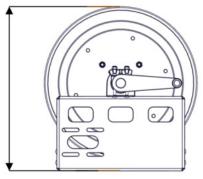

|       | Overall Dimensions |       |        |  |  |  |
|-------|--------------------|-------|--------|--|--|--|
| Spool | L x W x H (inches) |       |        |  |  |  |
| 12"   | 28.19"             | 16.5" | 17.69" |  |  |  |
| 18"   | 34.37"             | 16.5" | 17.69" |  |  |  |