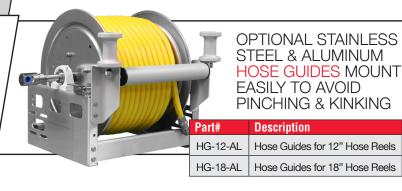

pin that prevents unspooling at the wrong time.

#### **AVAILABLE ALUMINUM MANUAL HOSE REELS**

| Part #     | Size | Swivel Style  | Swivel Material | PSI  | Outlet   |
|------------|------|---------------|-----------------|------|----------|
| HR-12AF-SW | 12"  | Soft Wash     | Stainless Steel | 725  | 1/2"FNPT |
| HR-18AF-SW | 18"  | Soft Wash     | Stainless Steel | 725  | 1/2"FNPT |
| HR-12AF-HP | 12"  | High Pressure | Nickel Plated   | 5000 | 1/2"FNPT |
| HR-18AF-HP | 18"  | High Pressure | Nickel Plated   | 5000 | 1/2"FNPT |



SIMPLE, BOLT-ON STACKING KIT OPTION ALLOWS FOR MULTIPLE HOSE REEL APPLICATIONS ON PROFESSIONAL UNITS.

| Part#       | Description                      |
|-------------|----------------------------------|
| HR-AFST-KIT | Stacking Kit for 12" & 18" Reels |





## HARDCORE ALUMINUM MANUAL HOSE REELS

### **HOSE REEL SPECIFICATIONS**



|       | Mounting Pattern Dimensions |       |      |      |       |       |
|-------|-----------------------------|-------|------|------|-------|-------|
| Spool | A                           | В     | C    | D    | E     | F     |
| 12"   | 4.1"                        | 16.0" | 6.7" | 2.2" | 12.0" | 10.0" |
| 18"   | 4.1"                        | 22.1" | 6.6" | 2.2" | 12.0" | 10.0" |





|       | Overall Dimensions |       |        |  |  |  |
|-------|--------------------|-------|--------|--|--|--|
| Spool | L x W x H (inches) |       |        |  |  |  |
| 12"   | 28.19"             | 16.5" | 17.69" |  |  |  |
| 18"   | 34.37"             | 16.5" | 17.69" |  |  |  |