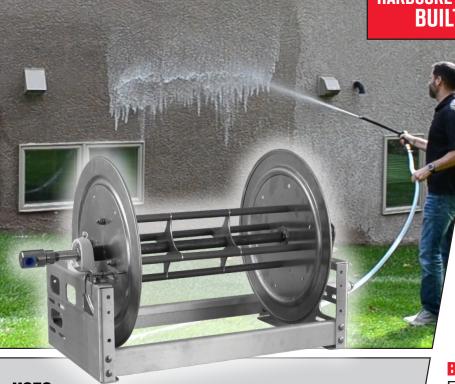

# HARDCORE ALUMINUM MANUAL HOSE REELS

HARDCORE HOSE REELS FOR ALL HARDCORE APPLICATIONS!
BUILT TO GET YOU REELING IN NO TIME.

USES
These aluminum hose reels are ideal for pest control, lawn care, pressure washing, softwash, agriculture, municipal water, fire protection, carpet cleaning, industrial and much more.

#### **IMPROVED HEAVY-DUTY DESIGN**

High-quality aluminum construction with a stainless-steel core that provides long-lasting strength and durability for even the toughest applications.

#### **COMPACT DESIGN FOR ANY RIG**

Featuring a small foot print that has a universal mounting pattern for quick installs or uninstalls.