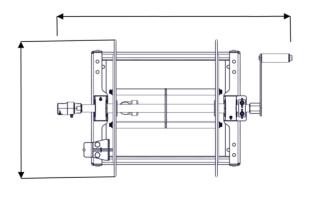

|       | Overall Dimensions |       |        |  |  |  |
|-------|--------------------|-------|--------|--|--|--|
| Spool | L x W x H (inches) |       |        |  |  |  |
| 12"   | 28.19"             | 16.5" | 17.69" |  |  |  |
| 18"   | 34.37"             | 16.5" | 17.69" |  |  |  |