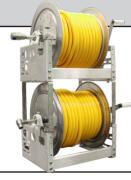

SIMPLE, BOLT-ON STACKING KIT OPTION ALLOWS FOR MULTIPLE HOSE REEL APPLICATIONS ON PROFESSIONAL UNITS.

| Part#       | Description                      |
|-------------|----------------------------------|
| HR-AFST-KIT | Stacking Kit for 12" & 18" Reels |