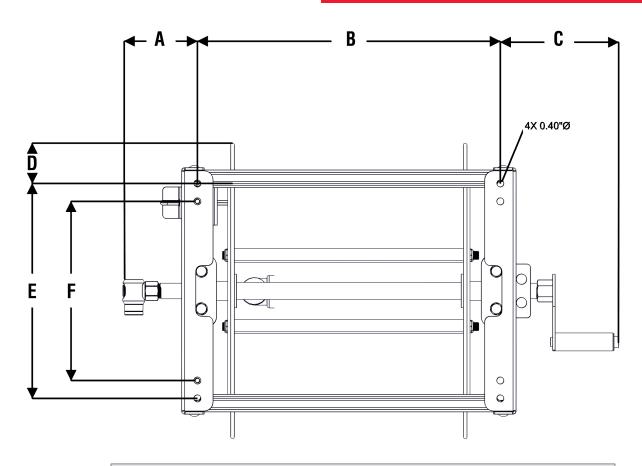

### **HOSE REEL SPECIFICATIONS**

|       | Mounting Pattern Dimensions |       |      |      |       |       |
|-------|-----------------------------|-------|------|------|-------|-------|
| Spool | A                           | В     | C    | D    | E     | F     |
| 12"   | 4.1"                        | 16.0" | 6.7" | 2.2" | 12.0" | 10.0" |
| 18"   | 4.1"                        | 22.1" | 6.6" | 2.2" | 12.0" | 10.0" |