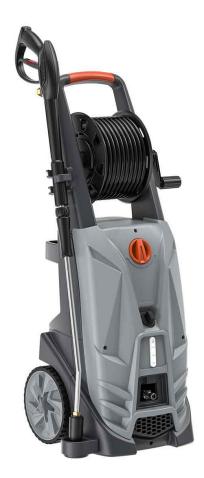

# 2,175 PSI SEMI PRO PRESSURE CLEANER

SKU: 102 KSX1850E

9346472030444

2,175 PSI, 9 L/min 240 V 10 A 2 kW **Comet Italian Pump** 

# **BAR 2,175 PSI, 9 L/MIN SEMI PROFESSIONAL ELECTRIC** 240 V 10 A PRESSURE CLEANER WITH REEL

Italian made semi professional pressure cleaner Powered by top quality Comet pump and an induction motor. Heavy duty injection moulded casing with live hose reel.

#### **Performance**

- Water Pressure (PSI): 2,175 PSI
- Water Flow Rate (L/Min): 9 L/Min
- Made in Italy
- Brand: BAR & Comet
- Quality: Semi Professional

## **Pump Features**

- Pump Brand: Comet
- Pump Type: Axial
- Pump Model No: KXR Series
- Unloader Style: Built-In
- Pump Head: Brass
- Drive: Direct Drive
- Speed (RPM): 2,800 RPM
- Pump Warranty: 1 Year
- Pump Country of Origin: Italy

#### • Frame Type: Heavy duty injection moulded casing

•Weight: 25 kg

## **Engine**

- Engine Power (kW): 2 kW
- Engine Type: Induction
- Start: Easy Start On/Off rotary switch
- Engine Warranty: 1 year

### **Included Accessories:**

•10 m R1 hose, gun, lance, vario & turbo nozzles

| Part #          | Water<br>Pressure | Water<br>Flow | Speed<br>RPM | Engine<br>Type       | Pump<br>Brand | Pump<br>Type | Pump Unloader<br>Style |
|-----------------|-------------------|---------------|--------------|----------------------|---------------|--------------|------------------------|
| 102 KSX1850C    | 2,175 PSI         | 9 L/min       | 2,800 RPM    | 240 V Induction      | Comet         | Axial        | Built-In Unloader      |
| 102 KSX1850E    | 2,175 PSI         | 9 L/min       | 2,800 RPM    | 240 V Induction      | Comet         | Axial        | Built-In Unloader      |
| 102 K200 9 120E | 1,885 PSI         | 9 L/min       | 2,800 RPM    | 230 V Electric motor | Comet         | Axial        | Built-In Unloader      |