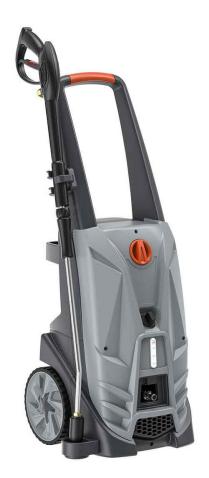

# 2,175 PSI SEMI PROFESSIONAL ELECTRIC PRESSURE CLEANER

SKU: 102 KSX1850C

9346472062629

2,175 PSI, 9 L/min 240 V 10 A 2 kW **Comet Italian Pump** 

# **BAR 2,175 PSI 9 L/MIN SEMI PROFESSIONAL ELECTRIC** 240 V 10 A PRESSURE CLEANER

Italian made semi professional pressure cleaner Powered by top quality Comet Pump and an induction motor. Heavy Duty injection moulded casing

## **Pump Features**

- Pump Brand: Comet
- Pump Type: Axial
- Pump Model No: KXR Series
- Unloader Style: Built-In
- Pump Head: Brass
- Drive: Direct Drive
- •Speed (RPM): 2,800 RPM
- Pump Warranty: 1 Year
- Pump Country of Origin: Italy
- Frame Type: Heavy duty injection

### **Engine**

- Engine Power (kW): 2 kW
- Engine Type: Induction
- Start: Easy Start On/Off rotary switch
- Engine Warranty: 1 year

### **Included Accessories:**

•10 m R1 hose, gun, lance, vario & turbo nozzles

| Part #          | Water<br>Pressure | Water<br>Flow | Speed<br>RPM | Engine<br>Type       | Pump<br>Brand | Pump<br>Type | Pump Unloader<br>Style |
|-----------------|-------------------|---------------|--------------|----------------------|---------------|--------------|------------------------|
| 102 KSX1850C    | 2,175 PSI         | 9 L/min       | 2,800 RPM    | 240 V Induction      | Comet         | Axial        | Built-In Unloader      |
| 102 KSX1850E    | 2,175 PSI         | 9 L/min       | 2,800 RPM    | 240 V Induction      | Comet         | Axial        | Built-In Unloader      |
| 102 K200 9 120E | 1,885 PSI         | 9 L/min       | 2,800 RPM    | 230 V Electric motor | Comet         | Axial        | Built-In Unloader      |