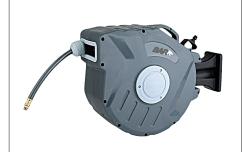

## **Recommended Accessories**

Retractable Hose Reel

## Part #

175 XBA-02-20m