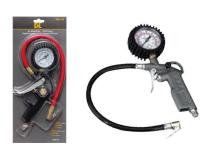

used in many different places as long as they have electric outlets. BE's line of direct drive compressors bring power and quality into an affordable price range.

## **Features:**

- Direct Drive @ 2850 RPM
- Regulator with Dual Outlets
- · Cast Iron Cylinder Outlet for Longer Life
- Suitable for Use with 10A 240V
- Nitto Style Coupler Outlets
- Manufactured to Australian Standards
- 12 Month Limited Warranty Against Manufacturer Defects

## **Specifications:**

- 3.0HP @ 2850 RPM Motor Speed
- 120 PSI (8.3 BAR) Working Pressure
- 40L Air Tank Capacity
- 50Hz Frequency
- 2 Pole, Single Phase Motor
- 231L/min Free Air Delivery

## **Dimensions:**

Weight: 38.5kg

Carton Dimensions:
L72cm x H66cm x W33cm



## **Recommended Accessories**



Retractable Hose Reel

## Part #

175 XBA-02-20m



## Air Inflating Gun

#### Part #

COA 42.000.010



Spray Gun Gravity

#### Part #

COA 42.011.051