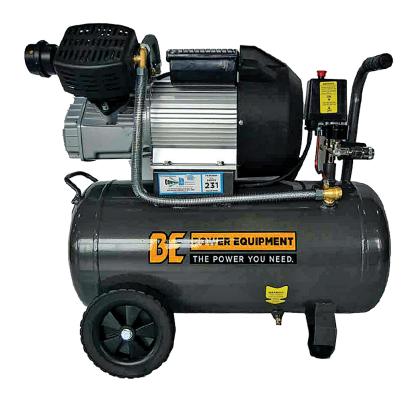

# **COM E4030V**

## 40 Litre Direct Drive Air Compressor

## BE's 40 Litre Direct Drive Air Compressor with a V-Twin Pump

The ideal size unit for the home handyman, or the light duty Tradie working in a construction site. Lightweight & on wheels, this unit can be transported with ease, and used in many different places as long as they have electric outlets. BE's line of direct drive compressors bring power and quality into an affordable price range.

## **Features:**

- Direct Drive @ 2850 RPM
- Regulator with Dual Outlets
- · Cast Iron Cylinder Outlet for Longer Life
- Suitable for Use with 10A 240V
- Nitto Style Coupler Outlets
- Manufactured to Australian Standards
- 12 Month Limited Warranty Against Manufacturer Defects

## **Specifications:**

- 3.0HP @ 2850 RPM Motor Speed
- 120 PSI (8.3 BAR) Working Pressure
- 40L Air Tank Capacity
- 50Hz Frequency
- 2 Pole, Single Phase Motor
- 231L/min Free Air Delivery

## **Dimensions:**

Weight: 38.5kg

Carton Dimensions:
L72cm x H66cm x W33cm