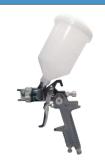

ectric outlets. BE's line of direct drive compressors bring power and quality into an affordable price range.

## **Features:**

- Direct Drive @ 2850 RPM
- Regulator with Dual Outlets
- · Cast Iron Cylinder Outlet for Longer Life
- Suitable for Use with 10A 240V
- Nitto Style Coupler Outlets
- Manufactured to Australian Standards
- 12 Month Limited Warranty Against Manufacturer Defects

## **Specifications:**

- 3.0HP @ 2850 RPM Motor Speed
- 120 PSI (8.3 BAR) Working Pressure
- 40L Air Tank Capacity
- 50Hz Frequency
- 2 Pole, Single Phase Motor
- 231L/min Free Air Delivery

## **Dimensions:**

Weight: 38.5kg

Carton Dimensions:
L72cm x H66cm x W33cm



## **Recommended Accessories**



Retractable Hose Reel

## Part #

175 XBA-02-20m



## Air Inflating Gun

#### Part #

COA 42.000.010



Spray Gun Gravity

#### Part #

COA 42.011.051