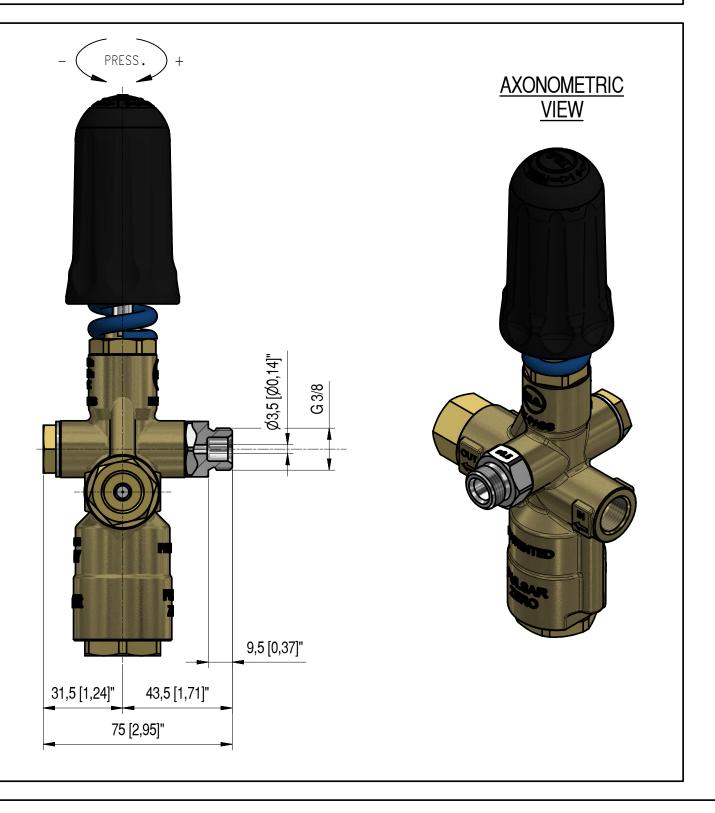

Part # 145 60.2440.35 PULSAR ZERO - VALVE WITH ZEROED OUTLET PRESSURE, IN BYPASS

17/04/2018

## **SPECIFICATIONS**

| - PRESSIONE NOMINALE RATED PRESSURE              | 350 bar - 35 MPa (5100 psi) |
|--------------------------------------------------|-----------------------------|
| - PRESSIONE CONSENTITA PERMISSIBLE PRESSURE      | 390 bar - 39 MPa (5650 psi) |
| - PORTATA MINIMA<br>MIN. FLOW RATE               | 9 l/min (2,4 USGpm)         |
| - PORTATA MASSIMA<br>MAX FLOW RATE               | 40 l/min (10,5 USGpm)       |
| - TEMPERATURA MASSIMA<br>MAX WORKING TEMPERATURE | 90 °C (195 °F)              |
| - MASSA<br>WEIGHT                                | 1145 g (40.39 oz.)          |

## MISURE D'INGOMBRO - OVERALL DIMENSIONS