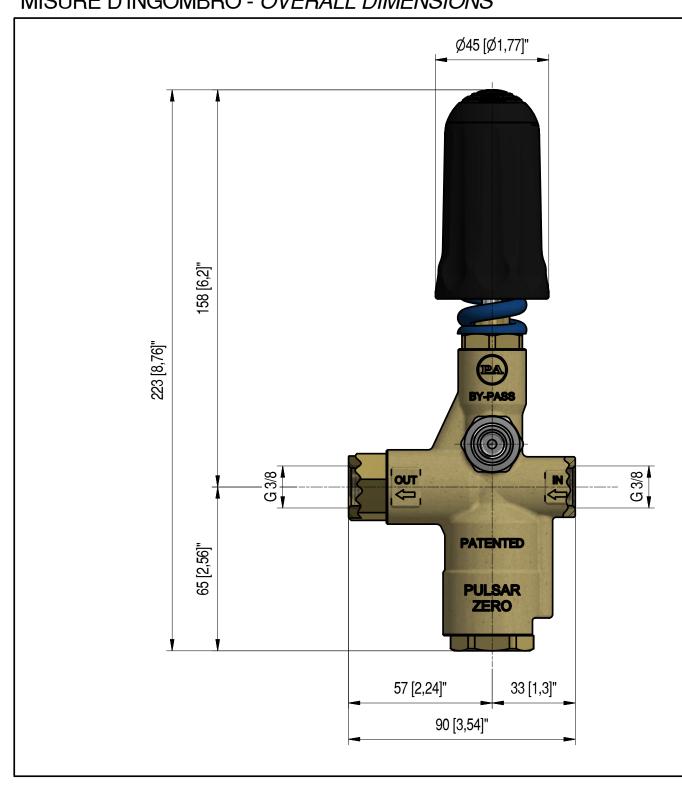

Part # 145 60.2440.35 PULSAR ZERO - VALVE WITH ZEROED OUTLET PRESSURE, IN BYPASS

17/04/2018

## **SPECIFICATIONS**

| - PRESSIONE NOMINALE RATED PRESSURE              | 350 bar - 35 MPa (5100 psi) |
|--------------------------------------------------|-----------------------------|
| - PRESSIONE CONSENTITA PERMISSIBLE PRESSURE      | 390 bar - 39 MPa (5650 psi) |
| - PORTATA MINIMA<br>MIN. FLOW RATE               | 9 l/min (2,4 USGpm)         |
| - PORTATA MASSIMA<br>MAX FLOW RATE               | 40 l/min (10,5 USGpm)       |
| - TEMPERATURA MASSIMA<br>MAX WORKING TEMPERATURE | 90 °C (195 °F)              |
| - MASSA<br>WEIGHT                                | 1145 g (40.39 oz.)          |

## MISURE D'INGOMBRO - OVERALL DIMENSIONS