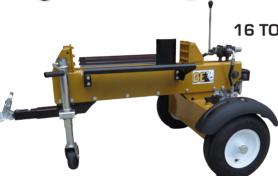

## 22 TON 3-POINT HITCH LOG SPLITTER

- 13 second cycle time
- 3 position control valve with auto ram return
- Extra wide table supplied standard
- Wire wrapped hydraulic hose

**22 TON** 

16 TON PETROL DUAL CYCLE LOG SPLITTER

- Splits wood in horizontal position
- Super fast cycle time
- 3 position control valve with auto ram return
  - Towable, with jockey wheel included