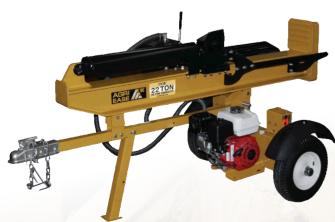

## 22 TON 3-POINT HITCH LOG SPLITTER

- 13 second cycle time
- 3 position control valve with auto ram return
- Extra wide table supplied standard
- Wire wrapped hydraulic hose

**22 TON** 

16 TON PETROL DUAL CYCLE LOG SPLITTER