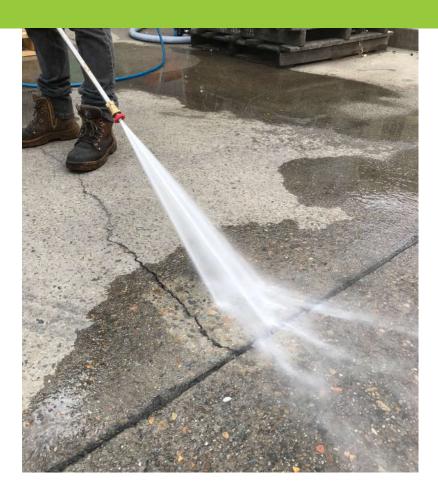

## **GUM & GRIME REMOVING NOZZLE**

**ABOUT** - New from BAR, the patented "multi hole" nozzle is designed to cut out troublesome gum and other grime without the normal problem of cutting into the cleaning surface

**USE** - If applied correctly, this nozzle will cut the gum only, and not dig into the concrete surface like a standrad "single hole" nozzle

VALUE - A fantastic option, borrowing on the technology of the Clentecs German indutrial gum remover nozzle that costs thousands of dollars