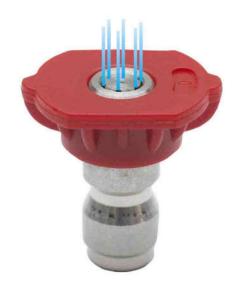

## **GUM & GRIME REMOVING NOZZLE**

**ABOUT** - New from BAR, the patented "multi hole" nozzle is designed to cut out troublesome gum and other grime without the normal problem of cutting into the cleaning surface

**OPTIONS -** Versions available:

- 125 85.201.030G Nozzle Size 030
- 125 85.201.035G Nozzle Size 035
- 125 85.201.040G Nozzle Size 040
- 125 85.201.045G Nozzle Size 045
- 125 85.201.050G Nozzle Size 050