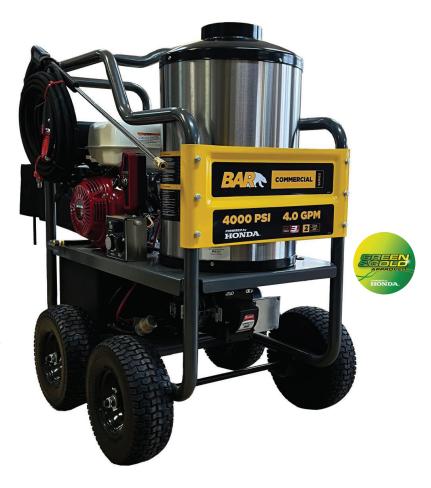

# **122 HOT4013C-HE**

# Hot Water Petrol Pressure Cleaner

## 4000PSI • 13.0HP • INDUSTRIAL PETROL PRESSURE CLEANER • POWERED BY HONDA GX390

#### **Performance**

- 4000 Psi @ 15 Litres per Minute
- 93°C Max Temperature

### **Engine**

- Honda 13 Hp GX390 Electric Start
- Full 3 Year Commercial warranty support from Honda Australia

# **Pump**

- Comet ZWD4040 Brass Plunger Pump
- External Unloader Valve
- Direct Drive 3400 rpm
- Built in Italy

#### Frame

Grey Steel - 4 Wheel Caged Trolley Frame

#### **Accessories included**

- 15 Metres of hose
- 4 Quick nozzles
- Industrial gun & lance