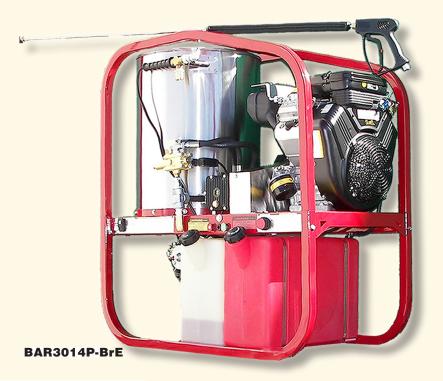

# HOTZGO SK SERIES

The SK Series is a truly versatile machine. It can be trailer or truck mounted to work for you, right where you need it.

Requires Group 24 550 CCA battery, not included.

#### STANDARD FEATURES

- Commercial/ Industrial, electric start petrol engines
- Rugged powder coated steel frame with balanced lifting point
- Triplex, ceramic plunger direct or belt drive pumps
- Adjustable thermostat up to 250°F
- High capacity 1/2" SCH 80 steel coil
- Stainless Steel insulated coil wrap
- Large 8 gallon gas and diesel tanks (on belt drive models) for long run times without refueling
- Remote mounted unloader for easy maintenance
- External bypass loop keeps pump running cool
- Pressure relief valve, Safety bust disk included for operator safety
- 50 State CARB compliant
- Dimensions: 43"L x 27"W x 45"H

#### **STANDARD ACCESORIES**

- 50' high pressure hose
- Gun and wand assembly
- QC spray nozzles

### PETROL POWERED BELT DRIVE 12V SKID MODELS

| Part#           | GPM   | PSI  | CC  | Engine   | Pump |  |
|-----------------|-------|------|-----|----------|------|--|
| 122 BAR3014P-Br | E 5.0 | 3000 | 479 | Vanguard | AR   |  |
| 122 BAR4018P-Br | E 4.8 | 4000 | 570 | Vanguard | AR   |  |