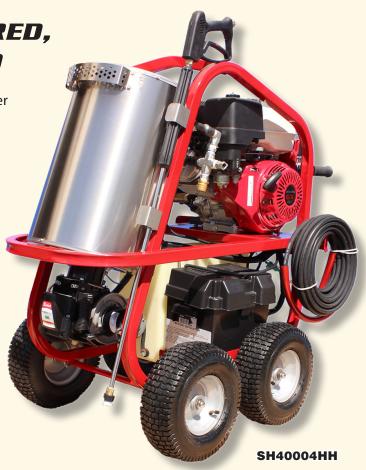

# HOT2GO SH SERIES

PETROL POWERED, DIESEL HEATED

The SH Series is a portable high power washer with a compact design, ideal for use where electric power is not available. Commercial duty engines provide power to the triplex, ceramic plunger, direct-drive pumps to give you the right cleaning power where you need it.

## **STANDARD FEATURES**

- Rugged Powder Coated Steel frame with balanced lifting point
- Integrated handles and 4 large tires for easy portability
- Adjustable thermostat up to 250°F wet steam
- Stainless Steel insulated coil enclosure
- Integrated gun/ wand holder and hose storage hooks
- Large 8 gallon diesel tank to supply diesel burner
- Pressure relief valve, Safety bust disk included for operator safety
- Dimensions: 44"L x 28"W x 45"H

#### STANDARD ACCESSORIES

- 50' high pressure hose
- Gun and wand assembly
- QC spray nozzles