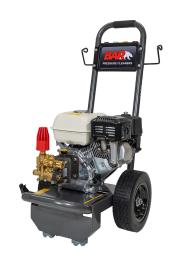

# PETROL PRESSURE CLEANER

SKU: 120 BAR3065C-HG

## Honda 6.5 hp Engine Comet Italian Pump 3,000 PSI @ 9.5 L/min

#### **Engine**

- Honda 6.5 hp GP200
- Full 2 Year Domestic
- 3 Month Commercial warranty support from Honda Australia/NZ

### Pump

- Comet BXD2528 COMET Plunger Pump
- Integrated Unloader Valve
- Direct Drive @3,400 RPM
- · Built in Italy

### Frame

• Grey Steel - 2 Wheel Trolley Frame