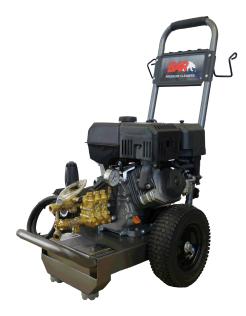

## **DIRECT DRIVE PETROL - COLD WATER**

| Model                | BEVR-2455-R | BAR3170-RX | BAR4015-R |
|----------------------|-------------|------------|-----------|
| Water Pressure (PSI) | 2400        | 3100       | 4000      |
| Water Flow (L/MIN)   | 8.3         | 8.7        | 15        |
| Engine               | Powerease   | Powerease  | Powerease |
| Power Rating (Hp)    | 5           | 7          | 15        |
| Hose Length (M)      | 7.5         | 7.5        | 15        |
| Detergent            | Tank        | Tank       | Pick up   |
| Unloader Valve       | Built in    | Built in   | External  |
| Quick Connect Nozzle | 4           | 4          | 4         |
| Engine RPM           | 3400        | 3400       | 3400      |
| Pump Type            | Axial Vert  | Axial      | Plunger   |
| Head                 | Aluminium   | Brass      | Brass     |
| Weight KG            | 38          | 35         | 78        |
| Price                | \$          | \$         | \$        |