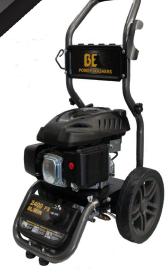

## **DIRECT DRIVE PETROL - COLD WATER**

| Model                | BEVR-2455-R | BAR3170-RX | BAR4015-R |
|----------------------|-------------|------------|-----------|
| Water Pressure (PSI) | 2400        | 3100       | 4000      |
| Water Flow (L/MIN)   | 8.3         | 8.7        | 15        |
| Engine               | Powerease   | Powerease  | Powerease |
| Power Rating (Hp)    | 5           | 7          | 15        |
| Hose Length (M)      | 7.5         | 7.5        | 15        |
| Detergent            | Tank        | Tank       | Pick up   |
| Unloader Valve       | Built in    | Built in   | External  |
| Quick Connect Nozzle | 4           | 4          | 4         |
| Engine RPM           | 3400        | 3400       | 3400      |
| Pump Type            | Axial Vert  | Axial      | Plunger   |
| Head                 | Aluminium   | Brass      | Brass     |
| Weight KG            | 38          | 35         | 78        |
| Price                | \$          | \$         | \$        |