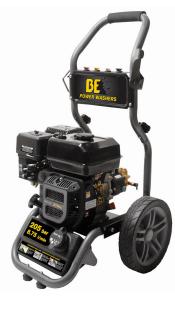

## **DIRECT DRIVE PETROL - COLD WATER**

| Model                | BEVR-2455-R | BAR3170-RX | BAR4015-R |
|----------------------|-------------|------------|-----------|
| Water Pressure (PSI) | 2400        | 3100       | 4000      |
| Water Flow (L/MIN)   | 8.3         | 8.7        | 15        |
| Engine               | Powerease   | Powerease  | Powerease |
| Power Rating (Hp)    | 5           | 7          | 15        |
| Hose Length (M)      | 7.5         | 7.5        | 15        |
| Detergent            | Tank        | Tank       | Pick up   |
| Unloader Valve       | Built in    | Built in   | External  |
| Quick Connect Nozzle | 4           | 4          | 4         |
| Engine RPM           | 3400        | 3400       | 3400      |
| Pump Type            | Axial Vert  | Axial      | Plunger   |
| Head                 | Aluminium   | Brass      | Brass     |
| Weight KG            | 38          | 35         | 78        |
| Price                | \$          | \$         | \$        |