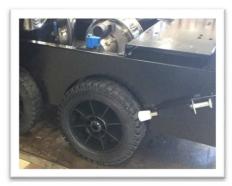

#### 3. WHEEL BRAKE

A simple wheel brake to stop the machine from moving on un-even ground.

can be retro fitted