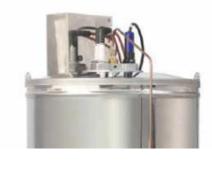

#### 4. FLAME CONTROL

Electronic eye fitted in the burner top.

Total shut down of the burner if no flame