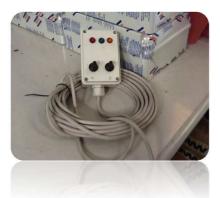

# 2. REMOTE CONTROLS

A simple remote control box

Lock the machine away,**stop operator abuse** 