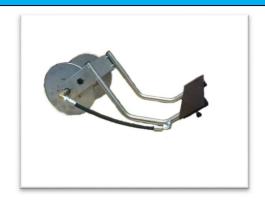

#### 1. STAINLESS STEEL HOSE REEL KIT

20 mt stainless steel hose reel kit,with fixing brackets reel kit can be retro fitted.