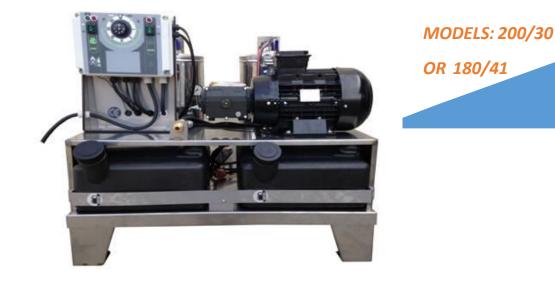

## NEW TWIN BOILER HOT WATER MACHINE

- v TWIN BURNER UNIT
- v 90° DEGREES HEAT FULL FLOW
- v STAINLESS STEEL FRAME
- v INTERPUMP
- v NICOLINI MOTOR WITH JOINT & FLANGE
- v HOSE, GUN & LANCE

SPECIFICATIONS FOR 180/41 TWIN BURNER UNIT :

v AUTO TST

- v NEW HE BOILERS X2
- v TWO X 31 LT FUEL TANKS
- v 24 V SAFETY CONTROLS
- **v** WHEEL OPTIONS
- v FLAME FAILURE SYSTEM

| TECHNICAL SPECIFICATIONS |                                                                      |
|--------------------------|----------------------------------------------------------------------|
| PRESSURE                 | 180 BAR                                                              |
| FLOW RATE                | 41 LT/M                                                              |
| PUMP                     | W2141 RIGHT                                                          |
| FRAME                    | STAINLESS STEEL FRAME WITHOUT COVER                                  |
| MOTOR                    | 15KW 20HP 400/690-50Hz M160 MOTOR WITH JOINT AND FLANGE COUPLING     |
| BOILER                   | TWO COMPLETE HIGH EFFICIENCY BOILER (AVANT XL BOILER) WITH 34MT COIL |
| BYPASS VALVE             | BYPASS VB85/280                                                      |
| SHUTDOWN SYSTEM          | TOTAL STOP (TST), ELECTRONIC BOARD WITH PHOTOCELL                    |
| SAFETY VALVE             | VS 220 SAFETY VALVE AND MIDY SAFETY VALVE                            |
| ACCESSORIES              | CM. 120 LANCE, PROFESSIONAL GUN RL30, 10MT HP HOSE                   |
| PACKAGED                 | DIM. CM. 130X130X130 H                                               |
| DIMENSIONS               |                                                                      |
| WEIGHT                   | TOTAL NET WEIGHT KG. 200,000 – TOTAL GROSS WEIGHT KG. 220,000        |