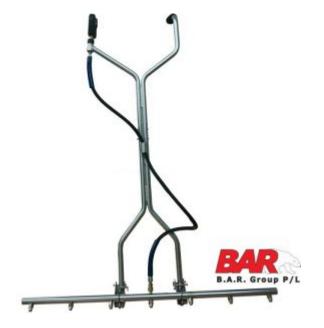

## **Features**

BAR's water brooms are equipped with swivel caster wheels for easy maneuverability, and a dual swivel handle with a built in high pressure gun. This extra wide unit is the professionals choice for cleaning roads, sidewalks and hard to reach areas.

- 7 x Nozzle Bar
- Swivel Caster Wheels for Easy Maneuverability
- Includes Large Dual Swivel Handle with Built-in High Pressure Gun

Max Pressure: 4,000 PSI
Max Flow: 40 L/min
Max Temperature: 60°C
Wheels: 2 x Swivel Caster

• **Nozzle:** 7 x 013

• Inlet: 3/8" Quick Connect Male Plug Input

• **Weight:** 15 kg