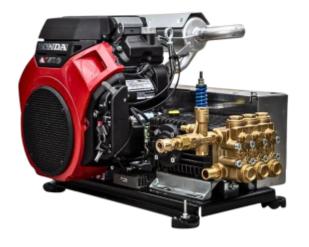

## PETROL PRESSURE CLEANER

**SKU: 120 BAR3524HTBG** 

## Honda 27 hp Engine General Pump Pump 3,500 PSI @ 32 L/min

## **Features**

- Powerful Honda V-twin engine delivers the best performance in its class.
- Electric start engine allows for easy starts. The unit can be wired to the truck or to a battery (sold separately)
- Belt drive system provides the longest pump life possible by lowering its heat, vibration and RPM.
- Industrial grade General triplex pump features a reinforced body, forged brass manifold, solid ceramic plungers, stainless steel check valves and thermal release valve.
- External unloader provides enhanced cooling and can be set to dump-to-ground bypass water to maximize the cooling system.
- Mounted on a powder coated steel plate with antivibration pads that bolts through to mount on a truck or trailer.
- · Manufactured in Canada

## **Specifications**

Pressure: 3,500 PSIFlow: 32 L/min

• Engine: Honda 27 hp GX690

Pump: General PumpUnloader: External

• Dimensions:

o Weight: 83.9 kg

o **Dimensions:** L 81.3 cm x W 63.5 cm x H 68.6 cm