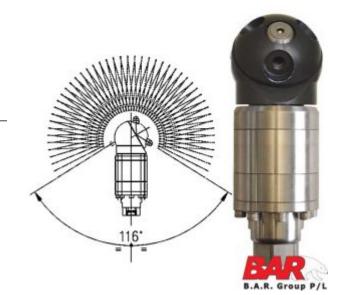

# (3) 1/8" NPT Nozzle Ports 244 2000 Psi, 30-40 L/min Flow Rate 1/2" BSP Female Inlet Port

## Mosmatic A42R Open Tank Cleaning Head - Self-Propelling

These high-quality, Italian-made cleaning heads are the ideal choice for cleaning closed containers.

### Specifications

- 2000 PSI Rated Pressure
- 580 2300 PSI Total Pressure Range
- 30-40 L/min Flow Rate Range
- 90°C Max Temperature Rating
- 244° Spray Coverage
- 86 mm () Minimum Barrel Diameter
- 1/2" BSP Female Inlet Port
- (3) 1/8" NPT Nozzle Ports (Nozzles not Included)
- 29-36 Giri/min Rated RPM
- 3.65 Kg Unit Weight
- Stainless Steel & Anodized Aluminum Construction