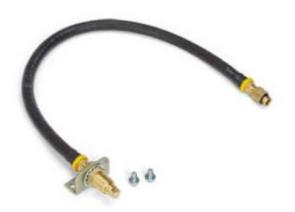

## **Features**

- Crankcase oil drain kit. Simply mount drain hose to rear cover drain port and then position oil drain bracket in desired position for ease of draining.
- Easily monitor crankcase oil level at a glance and avoid unplanned shutdowns, improving profitability.
- Optimize pump maintenance management processes.
- Oil level gauge shield can rotate 360° for optimum viewing
- Fits all piston and plunger pumps and 66DX, EXCEPT plunger pumps 2SF, 2SFX, 4DX, 4DNX, 4SF, 4SP, 4SPX and 5SP series.
- Industrial Duty, Long Lasting, Dependable Pumps