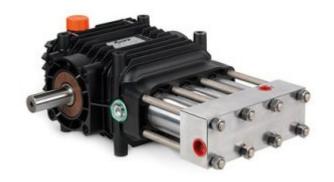

## HPP PUMP - CH

SKU: 220 CH22/400

Pressure - 5800 psi Flow - 22 L/min Speed - 1000 RPM

## **Features**

- Pump body: anodized aluminium alloy
- Symmetric crankcase featuring top and bottom fixing for easy right to left shaft conversion
- Head: stainless steel
- Camshaft: steel
- · Splash lubrication
- Shaft support bearings oversized for long duration
- Connecting rods: special anti-friction light alloy
- · Guiding piston: stainless steel
- Solid ceramic plungers
- Suction/delivery valves in stainless steel
- · Seals: high dependability
- Versions in direct drive mount with shaft positionable on the right or left or through shaft.

## **Specifications**

- HPP Model CH 22/400
- HPP Code 6916 0005
- **Speed -** 1000 RPM
- Flow 22 L/min
- Pressure 5800 psi
- **Power -** 23.4 hp
- Max Inlet Pressure 43.5 psi
- Oil Capacity 2.51 L 15W 40
- **Weight -** 29 kg