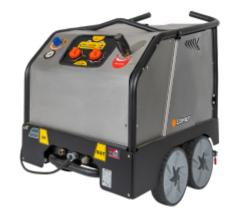

## HOT ELECTRIC PRESSURE CLEANER – THREE PHASE – KP STEEL EXTRA - BAR

**SKU: 108 HOT20016KS** 

## 2,900 PSI @ 16 L/min Nicolini 415V Electric Motor Comet FW Series Plunger Pump

## **Features**

- 25-litre fuel tank, level floater
- High pressure detergent suction with proportional detergent regulation
- 4 big solid wheels (260mm Ø) + brake
- Professional 4-pole motor (1400 rpm)
- · Professional unloader valve
- 15 seconds Delayed Total Stop
- General stop when the machine is not used for a long time (30 minutes)
- EASY START on 1-230 model
- Electronic temperature setting system with constant water temperature
- Flow switch controlled burner
- Flame control
- · Safety valve
- · Boiler thermal protection
- Stainless steel cased pressure gauge

## **Specifications**

• Pressure: 2,900 PSI

• Flow: 16 L/min

• Pump: Comet FW Series Plunger

• Pump Speed: 1,440 RPM

• Electric Motor: Nicolini 415 V

• Power:

• Temperature: 85 - 110°C