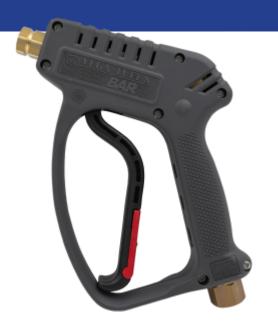

## HIGH PRESSURE SPRAY GUN - VEGA TUFF 8 DEADMAN TRIGGER - BSP -PREM. - PA

3/8" BSP F Inlet with Swivel Options
1/4" BSP F Outlet
4,500 PSI (5,000 max) @ 40 L/min

• Inlet: 3/8" BSP F with Swivel Option

• Outlet: 1/4" BSP F

Trigger Force (opening): 6 kg
Trigger Force (holding): 2 kg
Rated Pressure: 4,500 psi
Max. Pressure: 5,000 psi

• Flow: 40 L/min

• Temperature: 160°C