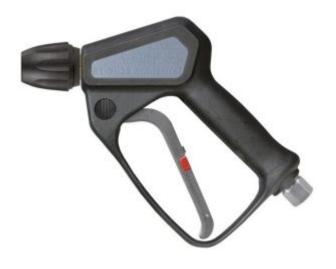

## HIGH PRESSURE SPRAY GUN – BST-2635 – KW – PREMIUM – SUTTNER

SKU: 148 202 635 571

## 3/8" BSP F Swivel Inlet kW Outlet 5,800 PSI @ 35 L/min

## **Features**

- Suttner professional high-pressure gun with our patented Low Trigger Force technology
- Benefit from easy handling even with long high-pressure applications!
- Experience 90% lower holding force and 55% lower trigger force compared to conventional pistols.
- · Patented valve kit
- Especially wear-resistant ball made out of carbide
- Must use 148 040 001 255 Plug

• Inlet: 3/8" BSP F Swivel

• Outlet: kW

Pressure: 5,800 PSI
Nominal Flow: 35 L/min
Temperature: 150°C