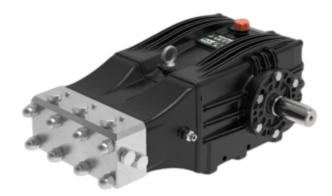

## HIGH PRESSURE PLUNGER PUMP - VY SERIES - MALE, 35 MM SHAFT - UDOR

SKU: 216 VY-C 15/1000 R

## Features

- Reciprocating plunger pump, 3 tungsten-carbide plungers, stainless steel block-style head, aluminum die cast crankcase with cataphoresis coating, double sealing system, hardened steel crankshaft, oversize roller/ball bearings.
- The pumps of this series have a 35 mm diameter cylindrical male shaft, they produce a flow from 14.1 to 24.6 L/min, they operate at max 1250 bar.

## Specifications

- Series: VY
- Pump Type: Plunger
- Speed: 1450 RPM
- Flow: 15 L/min
- Pressure: 14500 PSI
- Power: 38.5 HP
- Weight: 61.5 kg
- Pump Shaft: Male, 35 mm

www.bargroup.com.au sales@bargroup.com.au (02) 4577 2144