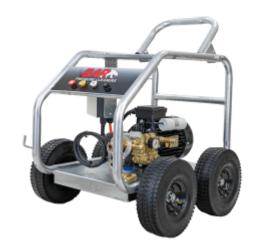

## TYPHOON INDUSTRIAL ELECTRIC PRESSURE CLEANER

**SKU:** 104 HD151122

### Our bullet proof industrial electric machines, featuring:

- Italian manufactured electric motor with double flange
- Italian manufactured Comet Plunger Pump
- · Galvanised 4 wheel trolley

#### Frame

• Galvanized roll frame - 4 wheel cart frame