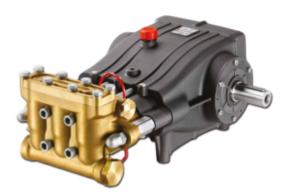

## HAWK PUMP 120L/MIN 2175PSI

GXT pumps can operate at a maximum pressure of 280 bar, flow rates up to 165 lpm, and with water temperatures up to 65°C (150F). This model is suitable for fitting on gantry-style washing

systems for heavy goods vehicles, on large vehicles for municipality cleaning services, or misting systems or fire extinguishing systems, where its superior flow rate performance is beneficial.

## Specifications

- Max Pressure: 2175 Psi
- Flow Rate: 120 L/min
- Speed: 1000 RPM
- **Power:** 47 HP
- Oil Capacity: 5.5L
- Weight: 67.5 kg
- Inlet: 1 1/2"
- Outlet: 1"
- Single P.T.O.: Ø 40 mm Right