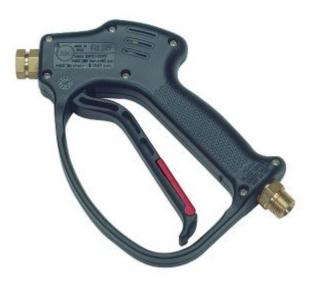

# HIGH PRESSURE SPRAY GUN - RL26 -BSP - STANDARD - PA

#### Features

- Spray gun with brass forged body.
- The mechanism in stainless steel grants elevated performance and long life span.
- The ergonomic design reduces the strain during use and protects the user's hand.
- The lever is fitted with a safety latch to prevent involuntary actions.

## Specifications

- Inlet: 3/8" BSP
- Outlet: 1/4" BSP F
- Working Pressure: 3,650 PSI
- Maximum Pressure: 4,050 PSI
- Nominal Flow: 30 L/min
- Temperature: 160°C
- Weight: 394 g