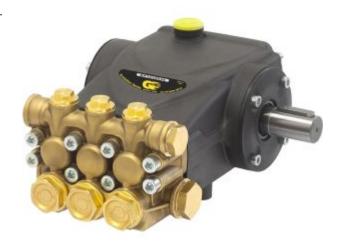

## **GENERAL PUMP - EP1810S17**

SKU: 212 EP1810S17

## **FEATURES:**

- Triplex plunger pump
- New Forged brass manifold, increases working pressure to 4,000 PSI
- New plunger guide bushing (patent pending)
- Solid ceramic plungers with dual guide system
- New dual diameter plunger guide
- New optimized outlet valves
- · New dual lip oil seal