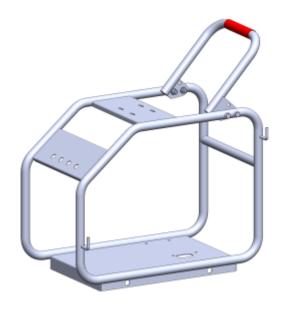

SKU: 165 FRAME J

## For 13 – 15 HP Builds Galvanised Steel L 816 mm x W 489 mm x H 867 mm

## Features

- The J Frame is made from pipe, not tube, making it indestructible
- Galvanized with solid pipe construction
- Some competitor frames are made in a stainless tube as this is cheaper to manufacture but is more brittle and subject to cracking when subject to vibration

## **Specifications**

- Dimensions: L 816 mm x W 489 mm x H 867 mm
- Dimensions with <u>125 85.660.004B</u> wheels\*: 962 mm x 622 mm x 816 mm
- Material: Galvanised Steel