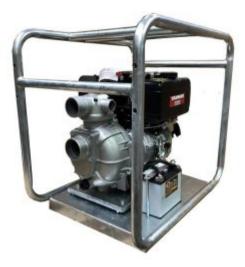

# **3" BSP SINGLE FIRE FIGHTING PUMP**

SKU: 124 HD30101-REJMP

### 3-Way 2 x 1.5", 1 x 2.5" BSP Outlet 650 L/min Flow, 80 m Head, 7 m Suct. 6.0 hp PowerEase HL178FAEQ Diesel Engine

### BE Yanmar Diesel High-Pressure Pumps are the top choice for heavy-duty professionals.

When you require consistent and dependable performance for hours on end these are the go to unit. Built in Australia these units feature a rugged heavy duty frame, quality Yanmar Diesel engine and heavy-duty pump end.

#### Features

- HD20101 features cast iron pump body, impeller and diffuser
- HD20481 and HD30101 feature cast alloy pump body and impeller.
- Powerease standby engine option also available.
- All diesel, electric start versions include a free battery pack.

#### **Specifications**

- Engine: L48 Yanmar Engine 10Hp Electric
- Max Flow Rate: 650 L/min
- Max Head: 80m
- Seals: NBR
- Inlet: 3" Single
- Outlet: 1 x 2.5", 2 x 1.5"

www.bargroup.com.au sales@bargroup.com.au (02) 4577 2144