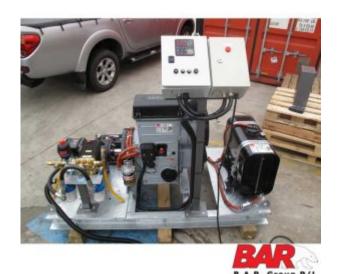

### **Pressure Cleaner Base plate**

### **BAR Custom Built Stationary Fire Protection Unit**

BAR's custom-built fire protection units use only the highest quality components from world-leading manufacturers. Italian-manufactured Comet HPP Pump, German-manufactured Hatz Diesel Engine.

### **Pump Specs (Comet ELR Series HPP Pump)**

- Max Flow Rate 50L/min
- Max Pressure 2000 PSI
- Pump Speed 1750 RPM
- Power 9.0kW / 12.2HP
- Weight 20KG

### **Engine Specs (Hatz 2M41-105E Engine)**

- Power Rating 27.6kW
- Start Voltage 12V
- Cylinder # 2 Cylinder
- Cubic Capacity 1.7L
- Max Speed 3000 RPM
- Combustion Air Flow 2.63M/min.
- Weight 294KG