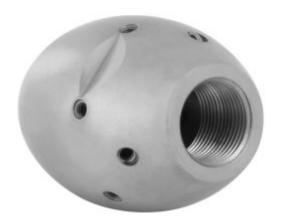

## **EGG - TYPE NOZZLE 100**

**SKU:** 148 120 316 100

## Inlet:3/8" F 25 to 70 l/min Max Press:7250 psi

Best performing and most durable design for higher efficiency. These are light and agile used as a great all around nozzle with replaceable inserts. They include a forward jet.

The egg-type nozzle is wear resistant and cost competitive. Great for sanitary applications.

Threaded inserts can easily be serviced/replaced for longer life span.

Material: Hardened stainless steel.

- 3/8" Female
- Jets: 1 at 0°
- Jets: 6 at 75°
- Diameter: 35mm
- Length: 50mm
- Nozzle size: 100
- For tube 75-150mm
- 25-70 l/min
- Pressure max. 7250 psi.
- Max. 150 °C
- Weight 207g