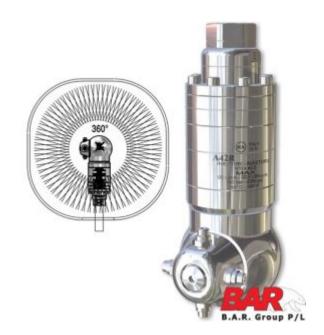

## Mosmatic A42R-360 Closed Tank Cleaning Head -Self-Propelling

These high-quality, Italian-made cleaning heads are the ideal choice for cleaning closed containers.

### Specifications

- 2000 PSI Rated Pressure
- 580 2300 PSI Total Pressure Range
- 20 L/min Flow Rate Range
- 90°C Max Temperature Rating
- 360° Spray Coverage
- 108 mm (4.25") Minimum Barrel Diameter
- 1/2" BSP Female Inlet Port
- (4) 1/8" NPT Nozzle Ports (Nozzles not Included)
- 18-24 Giri/min Rated RPM
- 3.75 Kg Unit Weight
- Stainless Steel Construction