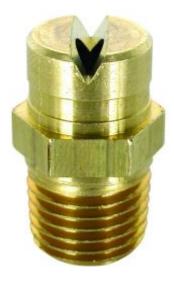

## 1/4" NPT SCREW ON 15° SOAPER NOZZLE

## Features

- 15° Soaper Nozzle
- Detergent Nozzles eliminate wasted time by applying cleaning solutions to your project instantly with ease.
- The soap nozzle has a larger orifice than spray nozzles which not only allows room for soap mixed with water but also reduces the psi when your pressure cleaner is operating under low psi. It's able to draw cleaning solutions from the chemical container.
- It's is important to use the soap nozzle when apply soap/cleaning solutions.
- You can NOT use a regular spray nozzle when applying soap/cleaning solutions.
- For heavy duty users, try our new long life Stainless Steel nozzle

## Specifications

- Nozzle Size: Variable
- Insert Material: Brass
- Inlet: 1/4" NPT Male

www.bargroup.com.au sales@bargroup.com.au (02) 4577 2144