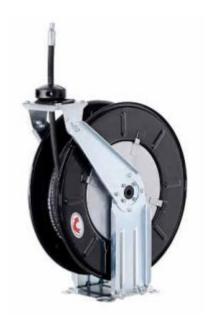

## HOSE REEL – RETRACTABLE HIGH PRESSURE – ECONOMY

**SKU:** 175 H820152

Capacity: 15 m of 1/4" Hose

Perf: 5,800 PSI (Max.)

In/Out: 1/4" BSP F

## Features:

- Heavy-duty construction for long life in professional and automotive applications
- Reel covered by corrosion resistant powder coating, two supporting arm and base galvanized
- Dual pedestal base, double supporting 1-3/8" axle, full flow shaft & swivel jonit, structurally reinforced
- Multi-position locking ratchet
- Adjustable guide arms
- Four direction non-snag rollers reduce hose wear abrasion
- · Wall, ceiling or floor mount

## Specification:

- Hose ID. 1/4"
- Hose Length 15M
- Pressure 5800psi
- Inlet/Outlet 1/4"
- Hose Material S.A.E.100R2 / Wire Braid
- Weight 24kg