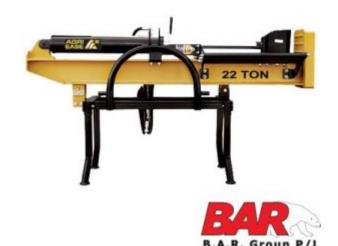

## 22 Ton Hydraulic Driven 3-Point Tractor Mount Log Splitter

Be prepared for winter on the farm with BE's Professional 22 Ton tractor mount log splitter! Running off your tractors hydraulics, you virtually won't have any maintenance on this unit, meaning less down time during the cold months!

#### Features:

- Easy Transition from Horizontal to Vertical Position
- 3 Position Control Valve with Auto Ram Return
- Extra Wide Log Cradle to Keep Logs in Place and Catch Pieces While Splitting
- Industrial-grade Full I-Beam Construction Prevents Bending or Twisting
- Heavy Duty Category 1 3-Point Hitch Frame
- Includes Quick Connect Fittings to Connect to Tractor Hydraulics

### **Specifications:**

• 22 Ton Splitting Force (Tractor Dependant)

• 3400 PSI Max

• 4" x 24" Hydraulic Ram

 Splits Logs up to 635mm Length x 203mm Width

· Cycle Time - Depends on

Tractor

• 2500 PSI Relief Valve Setting • 215 Kg Unit Weight