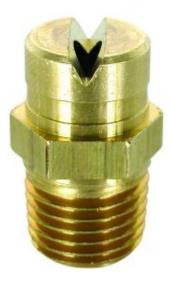

## 1/8" BSP SCREW ON 50° SOAPER NOZZLE

SKU: 165 HB1/8U-5040B

## Brass Easily apply cleaning solution Larger orifice than spray nozzles

## Features

- 50° Soaper Nozzle
- Detergent Nozzles eliminate wasted time by applying cleaning solutions to your project instantly with ease.
- The soap nozzle has a larger orifice than spray nozzles which not only allows room for soap mixed with water but also reduces the psi when your pressure cleaner is operating under low psi. It's able to draw cleaning solutions from the chemical container.
- It's is important to use the soap nozzle when apply soap/cleaning solutions.
- You can NOT use a regular spray nozzle when applying soap/cleaning solutions.
- For heavy duty users, try our new long life Stainless Steel nozzle

## Specifications

- Nozzle Size: Variable
- Insert Material: Brass
- Inlet: 1/8" BSP Male

www.bargroup.com.au sales@bargroup.com.au (02) 4577 2144