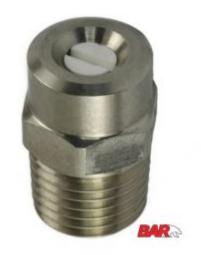

## 1/4" NPT SCREW ON 40° WASH NOZZLE

## Ceramic Insert For painted surfaces, wood, siding, and fences

## **Features**

- 40° Washing Screw On Ceramic Industrial Nozzle Tips
- Insert Constructed of wear-resistant ceramic. Ceramic Inserts provide up to 10 times the wear life of stainless steel inserts.
- Wide Stream Used on Delicate Surfaces
- Ideal for Windows, Screens, Aluminum and Vehicles
- The ceramic insert provides a more Precise and Stronger Stream

• Nozzle Size: 020 to 150 • Insert Material: Ceramic

• Body Material: Stainless Steel AISI303

• Inlet: 1/4" NPT Screw

• Maximum Pressure: 5,075 PSI • Maximum Temperature: 150°C